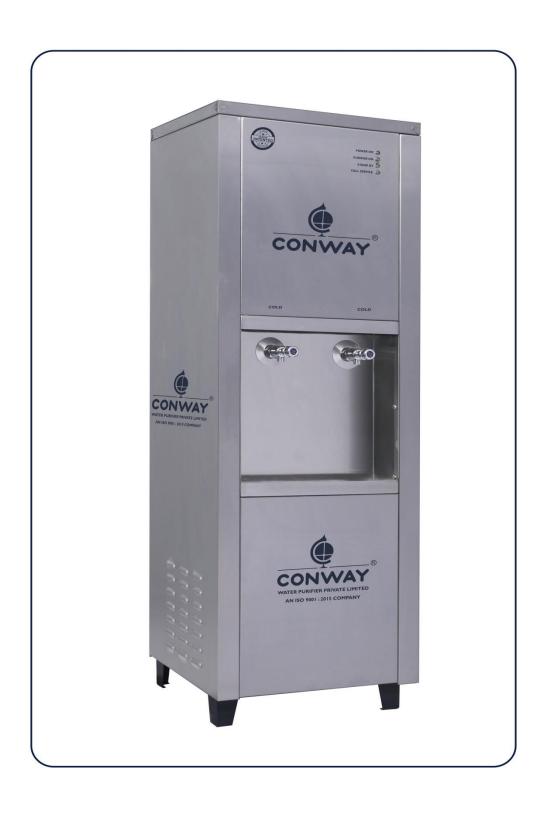

## **CONWAY - D 100 CC**

| TECHNICAL SPECIFICATION  Model: CONWAY - D 100 CC |                                |
|---------------------------------------------------|--------------------------------|
| Storage Tank - Cold Water                         | 40 Liters                      |
| No. of Faucets                                    | 2                              |
| Net Weight in Kg (Approx.)                        | 56                             |
| Number of Power Cord                              | 5 Amps 1 number.               |
| Power Supply (AC 50 Hz)                           | 180 to 260 Volts               |
| MOC - Housing SS 304                              | Stainless Steel - 0.8 mm Sheet |
| MOC - Cold Water Tank SS 304                      | Stainless Steel - 2.0 mm Sheet |
| MOC - Legs SS 202                                 | Stainless Steel - 2.0 mm Sheet |
| MOC - Faucets                                     | Brass - Chromium Plated        |
| Insulation of Cooling Tank                        | PUF - EPE                      |
| Compressor Make                                   | Emerson                        |
| Dimension of CONWAY 100                           | L 455 x W 450 x H 1370 mm      |
| Compressor Refrigerant                            | R - 134a                       |
| Filtration methods                                | Spun Candle and Carbon Block.  |