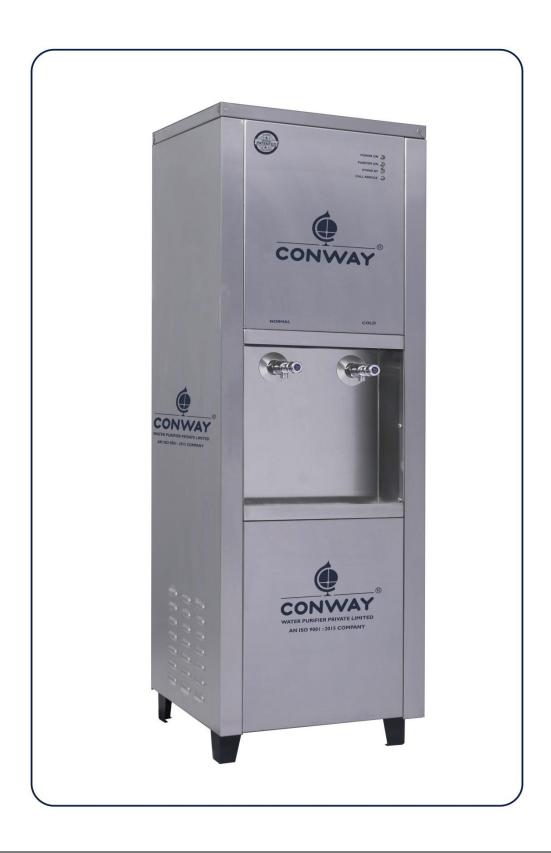

## **CONWAY - D 100 NC**

| TECHNICAL SPECIFICATION      |                                |
|------------------------------|--------------------------------|
| Model : CONWAY - D 100 NC    |                                |
| Storage Tank - Normal Water  | 20 Liters                      |
| Storage Tank - Cold Water    | 20 Liters                      |
| No. of Faucets               | 2                              |
| Net Weight in Kg (Approx.)   | 53                             |
| Number of Power Cord         | 5 Amps 1 number.               |
| Power Supply (AC 50 Hz)      | 180 to 260 Volts               |
| MOC - Housing SS 304         | Stainless Steel - 0.8 mm Sheet |
| MOC - Normal Water Tank      | LLDPE                          |
| MOC - Cold Water Tank SS 304 | Stainless Steel - 2.0 mm Sheet |
| MOC - Legs SS 202            | Stainless Steel - 2.0 mm Sheet |
| MOC - Faucets                | Brass - Chromium Plated        |
| Insulation of Cooling Tank   | PUF - EPE                      |
| Compressor Make              | Emerson                        |
| Dimension of CONWAY 100      | L 455 x W 450 x H 1370 mm      |
| Compressor Refrigerant       | R - 134a                       |
| Filtration methods           | Spun Candle and Carbon Block   |