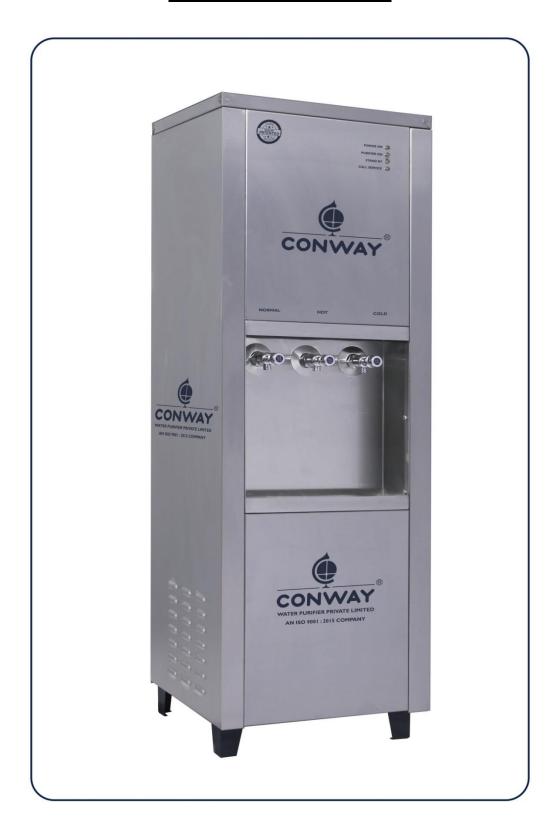

## CONWAY - D 100 NHC

| TECHNICAL SPECIFICATION      |                                |
|------------------------------|--------------------------------|
| Model : CONWAY - D 100 NHC   |                                |
| Storage Tank - Normal Water  | 20 Liters                      |
| Storage Tank - Cold Water    | 20 Liters                      |
| Storage Tank - Hot Water     | 4 Liters                       |
| No. of Faucets               | 3                              |
| Net Weight in Kg (Approx.)   | 63                             |
| Number of Power Cord         | 15 Amps 1 number.              |
| Power Supply (AC 50 Hz)      | 180 to 260 Volts               |
| Heater Power in Watts        | 1000 watts                     |
| MOC - Housing SS 304         | Stainless Steel - 0.8 mm Sheet |
| MOC - Normal Water Tank      | LLDPE                          |
| MOC - Hot Water Tank SS 304  | Stainless Steel - 0.8 mm Sheet |
| MOC - Cold Water Tank SS 304 | Stainless Steel - 2.0 mm Sheet |
| MOC - Legs SS 202            | Stainless Steel - 2.0 mm Sheet |
| MOC – Faucets                | Brass - Chromium Plated        |
| Insulation of Cooling Tank   | PUF - EPE                      |
| Compressor Make              | Emerson                        |
| Dimension of CONWAY 100      | L 455 x W 450 x H 1370 mm      |
| Compressor Refrigerant       | R - 134a                       |
| Filtration methods           | Spun Candle and Carbon Block.  |