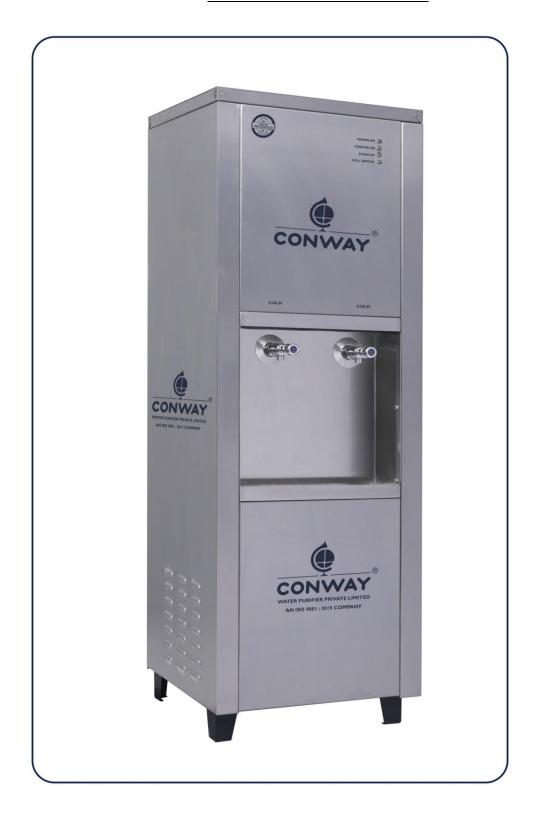

## **CONWAY - D 125 CC**

| TECHNICAL SPECIFICATION      |                                |
|------------------------------|--------------------------------|
| MODEL : CONWAY - D 125 CC    |                                |
| Flow Rate - (Liters / Hour)  | 125 LPH                        |
| Storage Tank - Cold Water    | 60 Liters                      |
| No. of Faucets               | 2                              |
| Net Weight in Kg (Approx.)   | 66                             |
| Number of Power Cord         | 5 Amps 1 number.               |
| Power Supply (AC 50 Hz)      | 180 to 260 Volts               |
| MOC - Housing SS 304         | Stainless Steel - 0.8 mm Sheet |
| MOC - Cold Water Tank SS 304 | Stainless Steel - 0.8 mm Sheet |
| MOC – Rear cover SS 202      | Stainless Steel - 0.8 mm Sheet |
| MOC - Legs SS 202            | Stainless Steel - 2.0 mm Sheet |
| MOC - Faucets                | Brass - Chromium Plated        |
| Insulation of Cooling Tank   | PUF / EPE                      |
| Compressor Make              | KCE 444                        |
| Compressor Refrigerant       | R - 134a                       |
| Filtration Technique         | Spun candle and Carbon Block.  |
| Dimension of CONWAY 125      | L 550 x W 525 x H 1450 mm      |