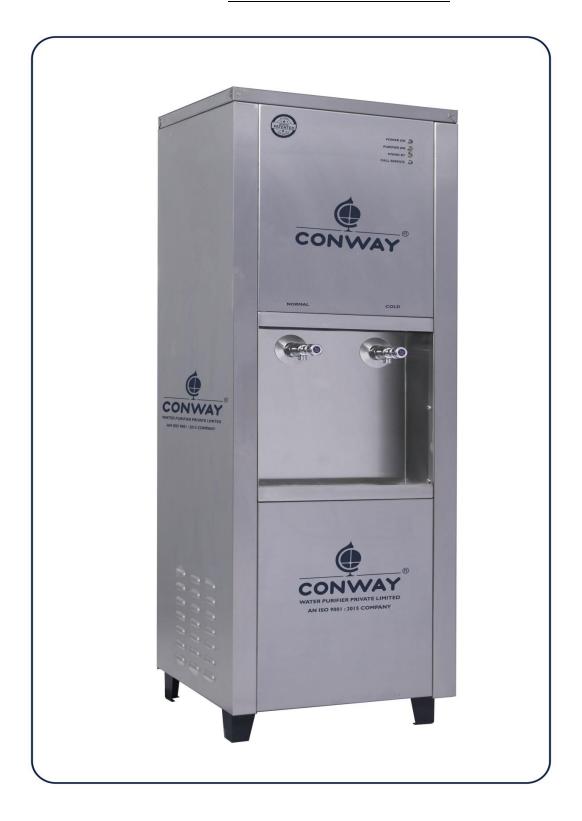

## **CONWAY - D 125 NC**

| TECHNICAL SPECIFICATION  MODEL: CONWAY - D 125 NC |                                |
|---------------------------------------------------|--------------------------------|
| Flow Rate - (Liters / Hour)                       | 125 LPH                        |
| Storage Tank - Normal Water                       | 30 Liters                      |
| Storage Tank - Cold Water                         | 40 Liters                      |
| No. of Faucets                                    | 2                              |
| Net Weight in Kg (Approx.)                        | 66                             |
| Number of Power Cord                              | 5 Amps 1 number.               |
| Power Supply (AC 50 Hz)                           | 180 to 260 Volts               |
| MOC - Housing SS 304                              | Stainless Steel - 0.8 mm Sheet |
| MOC - Normal Water Tank                           | LLDPE                          |
| MOC - Cold Water Tank SS 304                      | Stainless Steel - 0.8 mm Sheet |
| MOC - Rear cover SS 202                           | Stainless Steel - 0.8 mm Sheet |
| MOC - Legs SS 202                                 | Stainless Steel - 2.0 mm Sheet |
| MOC – Faucets                                     | Brass - Chromium Plated        |
| Insulation of Cooling Tank                        | PUF / EPE                      |
| Compressor Make                                   | Emerson                        |
| Compressor Refrigerant                            | R - 134a                       |
| Filtration Technique                              | Spun candle and Carbon Block.  |
| Dimension of CONWAY 125                           | L 550 x W 525 x H 1450 mm      |