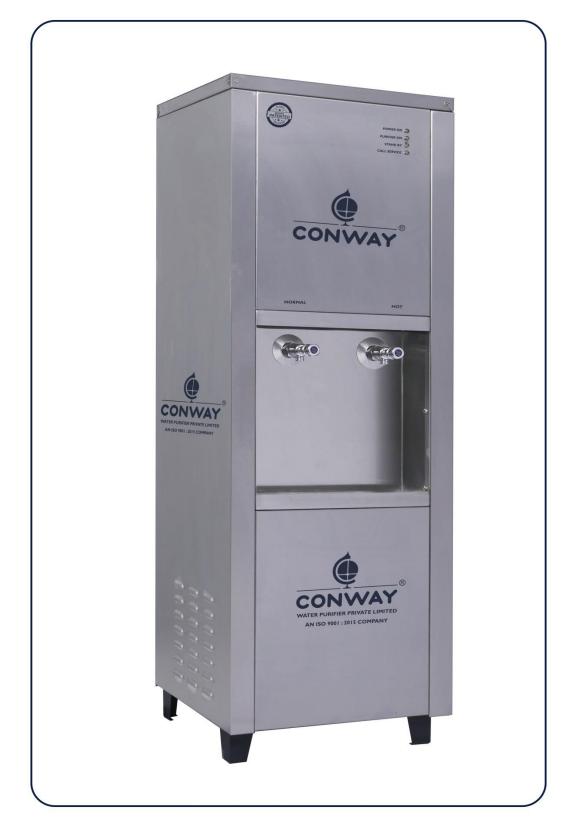

## <u>CONWAY - D 125 NH</u>

| TECHNICAL SPECIFICATION   MODEL : CONWAY - D 125 NH |                                |
|-----------------------------------------------------|--------------------------------|
| Flow Rate - (Liters / Hour)                         | 125 LPH                        |
| Storage Tank - Normal Water                         | 80 Liters                      |
| Storage Tank - Hot Water                            | 5 Liters                       |
| No. of Faucets                                      | 2                              |
| Net Weight in Kg (Approx.)                          | 51                             |
| Number of Power Cord                                | 15 Amps 1 number.              |
| Power Supply (AC 50 Hz)                             | 180 to 260 Volts               |
| Heater Power in Watts                               | 1000 watts                     |
| MOC - Housing SS 304                                | Stainless Steel - 0.8 mm Sheet |
| MOC - Normal Water Tank                             | LLDPE                          |
| MOC - Hot Water Tank SS 304                         | Stainless Steel - 0.8 mm Sheet |
| MOC – Rear cover SS 202                             | Stainless Steel - 0.8 mm Sheet |
| MOC - Legs SS 202                                   | Stainless Steel - 2.0 mm Sheet |
| MOC - Faucets                                       | Brass - Chromium Plated        |
| Filtration Technique                                | Spun candle and Carbon Block.  |
| Dimension of CONWAY 125                             | L 550 x W 525 x H 1450 mm      |