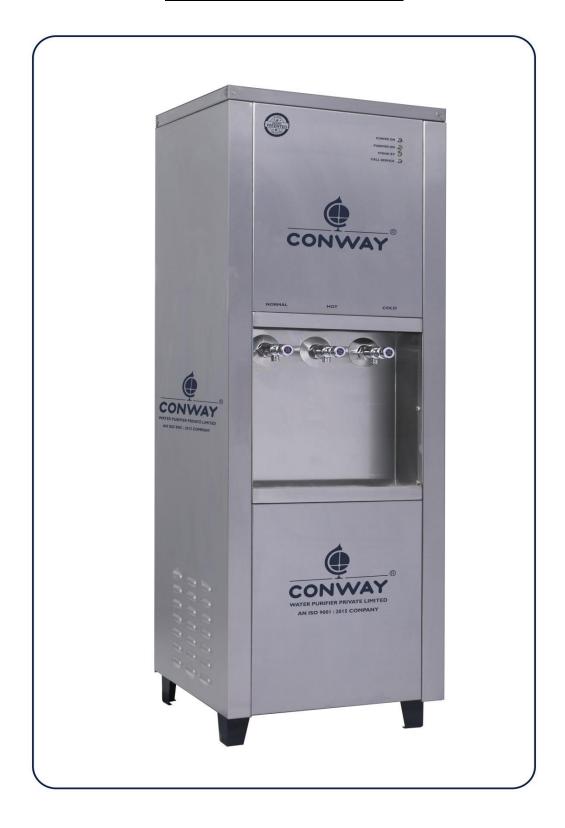

## CONWAY - D 125 NHC

## TECHNICAL SPECIFICATION

CONWAY PURITY | QUALITY | SAFETY

MODEL: CONWAY - D 125 NHC

| MODEL: CONWA                 | W B 120 Mile                   |
|------------------------------|--------------------------------|
| Flow Rate - (Liters / Hour)  | 125 LPH                        |
| Storage Tank - Normal Water  | 30 Liters                      |
| Storage Tank - Cold Water    | 40 Liters                      |
| Storage Tank - Hot Water     | 5 Liters                       |
| No. of Faucets               | 3                              |
| Net Weight in Kg (Approx.)   | 69                             |
| Number of Power Cord         | 15 Amps 1 number.              |
| Power Supply (AC 50 Hz)      | 180 to 260 Volts               |
| Heater Power in Watts        | 1000 Watts                     |
| MOC - Housing SS 316         | Stainless Steel - 0.8 mm Sheet |
| MOC - Normal Water Tank      | LLDPE                          |
| MOC - Hot Water Tank SS 304  | Stainless Steel - 0.8 mm Sheet |
| MOC - Cold Water Tank SS 304 | Stainless Steel - 0.8 mm Sheet |
| MOC - Rear cover SS 202      | Stainless Steel - 0.8 mm Sheet |
| MOC - Legs SS 202            | Stainless Steel - 2.0 mm Sheet |
| MOC - Faucets                | Brass - Chromium Plated        |
| Insulation of Cooling Tank   | PUF / EPE                      |
| Compressor Make              | Emerson                        |
| Compressor Refrigerant       | R - 134a                       |
| Filtration Technique         | Spun candle and Carbon Block.  |
| Dimension of CONWAY 125      | L 550 x W 525 x H 1450 mm      |