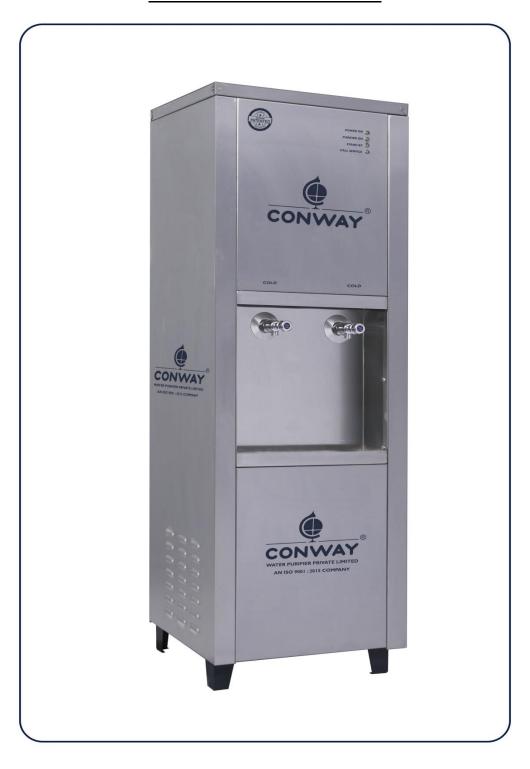

## **CONWAY - D 75 CC**

| TECHNICAL SPECIFICATION  MODEL: CONWAY - D 75 CC |                                |
|--------------------------------------------------|--------------------------------|
| Flow Rate - (Liters / Hour)                      | 75 LPH                         |
| Storage Tank - Cold Water                        | 20 Ltrs                        |
| No. of Faucets                                   | 2                              |
| Net Weight in Kg (Approx.)                       | 47                             |
| Number of Power Cord                             | 15 Amps 1 number.              |
| Power Supply (AC 50 Hz)                          | 180 to 260 Volts               |
| MOC - Housing SS 304                             | Stainless Steel - 0.8 mm Sheet |
| MOC - Cold Water Tank SS 304                     | Stainless Steel - 0.8 mm Sheet |
| MOC - Rear cover SS 202                          | Stainless Steel - 0.8 mm Sheet |
| MOC - Legs SS 202                                | Stainless Steel - 2.0 mm Sheet |
| MOC - Faucets                                    | Brass - Chromium Plated        |
| Dimension of CONWAY 75                           | L 365 x W 355 x H 1370 mm      |
| Insulation of Cooling Tank                       | PUF - EPE                      |
| Compressor Make                                  | Tecumseh                       |
| Compressor Refrigerant                           | R - 134a                       |
| Filtration Technique                             | Spun Candle and Carbon Block.  |