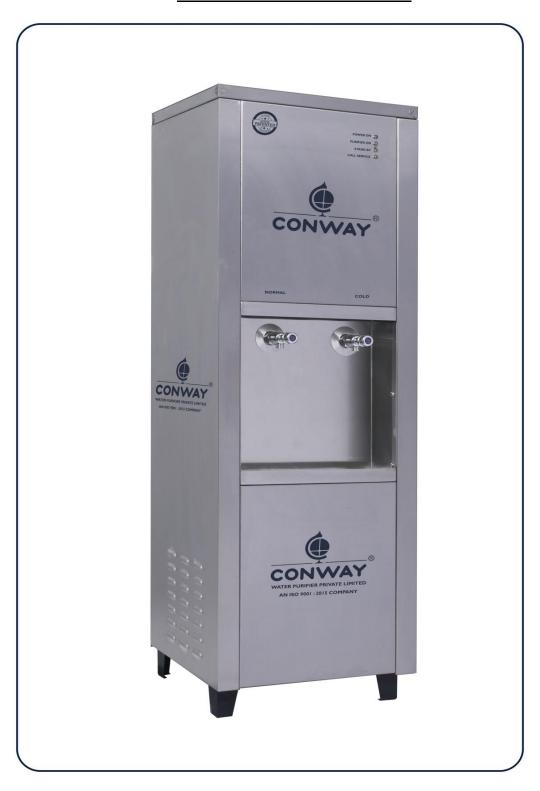

## **CONWAY - D 75 NC**

| TECHNICAL SPECIFICATION  MODEL: CONWAY - D 75 NC |                                |
|--------------------------------------------------|--------------------------------|
| Flow Rate - (Liters / Hour)                      | 75 LPH                         |
| Storage Tank - Normal Water                      | 14 Liters                      |
| Storage Tank - Cold Water                        | 14 Liters                      |
| No. of Faucets                                   | 2                              |
| Net Weight in Kg (Approx.)                       | 47                             |
| Number of Power Cord                             | 15 Amps 1 number.              |
| Power Supply (AC 50 Hz)                          | 180 to 260 Volts               |
| MOC - Housing SS 304                             | Stainless Steel - 0.8 mm Sheet |
| MOC - Normal Water Tank                          | LLDPE                          |
| MOC - Cold Water Tank SS 304                     | Stainless Steel - 0.8 mm Sheet |
| MOC - Rear cover SS 202                          | Stainless Steel - 0.8 mm Sheet |
| MOC - Legs SS 202                                | Stainless Steel - 2.0 mm Sheet |
| MOC - Faucets                                    | Brass - Chromium Plated        |
| Dimension of CONWAY 75                           | L 365 x W 355 x H 1370 mm      |
| Insulation of Cooling Tank                       | PUF - EPE                      |
| Compressor Make                                  | Tecumseh                       |
| Compressor Refrigerant                           | R - 134a                       |
| Filtration Technique                             | Spun Candle and Carbon Block.  |