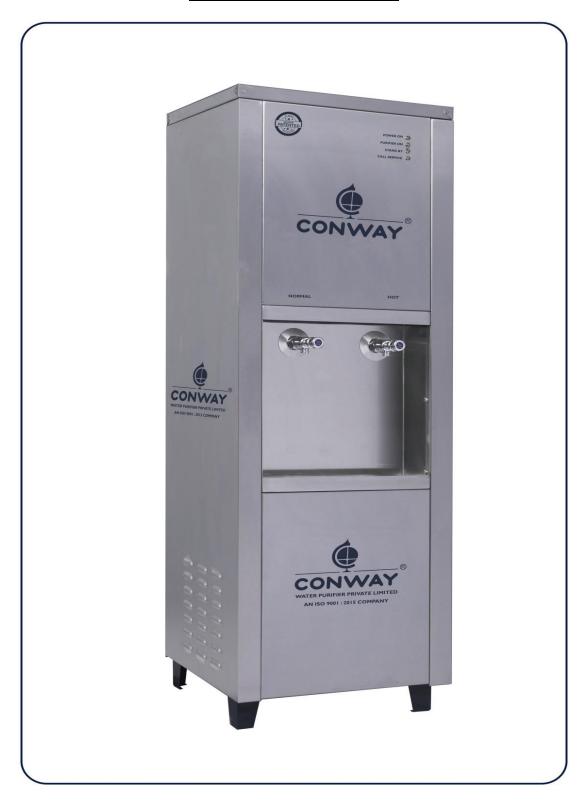

## CONWAY - D 75 NH

| TECHNICAL SPECIFICATION  MODEL: CONWAY - D 75 NH |                                |
|--------------------------------------------------|--------------------------------|
| Flow Rate - (Liters / Hour)                      | 75 LPH                         |
| Storage Tank - Normal Water                      | 30 Liters                      |
| Storage Tank - Hot Water                         | 3 Liters                       |
| No. of Faucets                                   | 2                              |
| Net Weight in Kg (Approx.)                       | 37                             |
| Number of Power Cord                             | 15 Amps 1 number.              |
| Power Supply (AC 50 Hz)                          | 180 to 260 Volts               |
| Heater Power in Watts                            | 500 watts                      |
| MOC - Housing SS 304                             | Stainless Steel - 0.8 mm Sheet |
| MOC - Normal Water Tank                          | LLDPE                          |
| MOC - Hot Water Tank SS 304                      | Stainless Steel - 0.8 mm Sheet |
| MOC - Rear cover SS 202                          | Stainless Steel - 0.8 mm Sheet |
| MOC - Legs SS 202                                | Stainless Steel - 2.0 mm Sheet |
| MOC - Faucets                                    | Brass - Chromium Plated        |
| Dimension of CONWAY 75                           | L 365 x W 355 x H 1370 mm      |
| Filtration Technique                             | Spun Candle and Carbon Block.  |