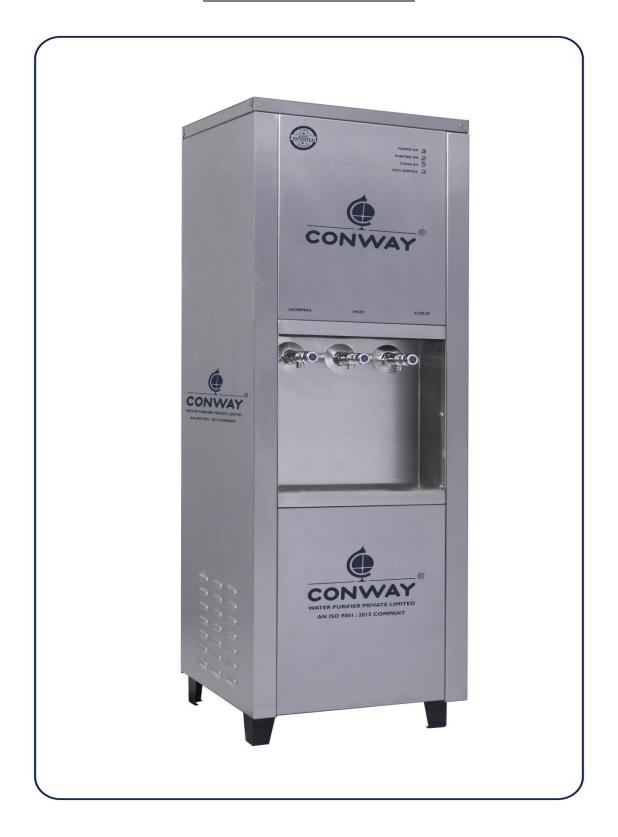

## **CONWAY D 75 NHC**

| TECHNICAL SPECIFICATION  MODEL: CONWAY - D 75 NHC |                                |
|---------------------------------------------------|--------------------------------|
| Flow Rate - (Liters / Hour)                       | 75 LPH                         |
| Storage Tank - Normal Water                       | 14 Liters                      |
| Storage Tank - Cold Water                         | 14 Liters                      |
| Storage Tank - Hot Water                          | 3 Liters                       |
| No. of Faucets                                    | 3 (Normal , Hot & Cold)        |
| Net Weight in Kg (Approx.)                        | 50                             |
| Number of Power Cord                              | 15 Amps 1 number.              |
| Power Supply (AC 50 Hz)                           | 180 to 260 Volts               |
| Heater Power in Watts                             | 1000 watts                     |
| MOC - Housing SS 304                              | Stainless Steel - 0.8 mm Sheet |
| MOC - Normal Water Tank                           | LLDPE                          |
| MOC - Hot Water Tank SS 304                       | Stainless Steel - 0.8 mm Sheet |
| MOC - Cold Water Tank SS 304                      | Stainless Steel - 0.8 mm Sheet |
| MOC - Rear cover SS 202                           | Stainless Steel - 0.8 mm Sheet |
| MOC - Legs SS 202                                 | Stainless Steel - 2.0 mm Sheet |
| MOC - Faucets                                     | Brass - Chromium Plated        |
| Insulation of Cooling Tank                        | PCF - EPE                      |
| Dimension of CONWAY 75                            | L 365 x W 355 x H 1370 mm      |
| Compressor Make                                   | Tecumseh                       |
| Compressor Refrigerant                            | R - 134a                       |
| Filtration Technique                              | Spun Candle and Carbon Block.  |