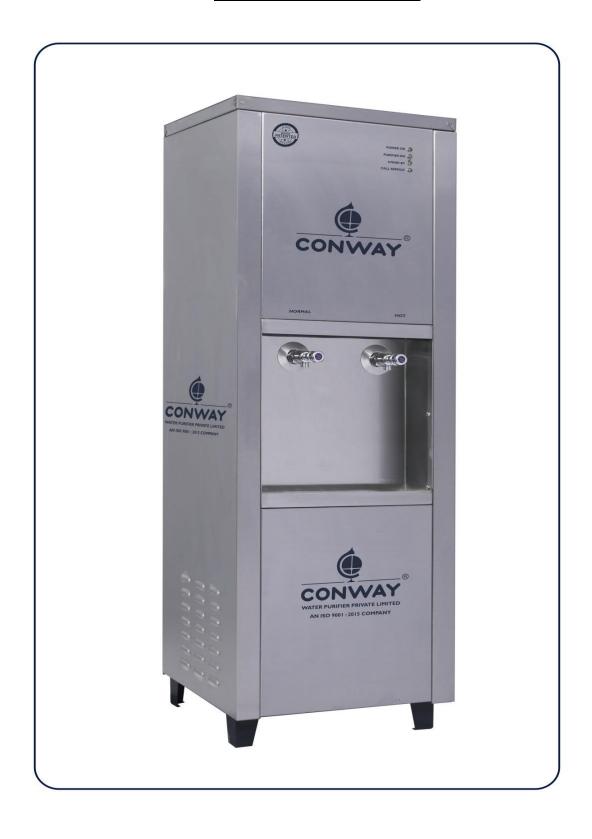

## CONWAY P 100 NH

## **TECHNICAL SPECIFICATION MODEL: CONWAY - P 100 NH** Flow Rate - (Liters / Hour) 100 LPH 50 Liters **Storage Tank - Normal Water** Storage Tank - Hot Water 4 Liters No. of Faucets 2 **Net Weight in Kg (Approx.)** 40 **Number of Power Cord** 15 Amps 1 number. 180 to 260 Volts Power Supply (AC 50 Hz) **Heater Power in Watts 1000 Watts Purification Method Ultraviolet + Ozone MOC - Housing SS 304** Stainless Steel - 0.8 mm Sheet **MOC - Normal Water Tank** LLDPE Stainless Steel - 0.8 mm Sheet **MOC - Hot Water Tank SS 304** MOC - Rear cover SS 202 Stainless Steel - 0.8 mm Sheet MOC - Legs SS 202 Stainless Steel - 2.0 mm Sheet **MOC** - Faucets **Brass - Chromium Plated Dimension of CONWAY 100** L 455 x W 450 x H 1370 mm