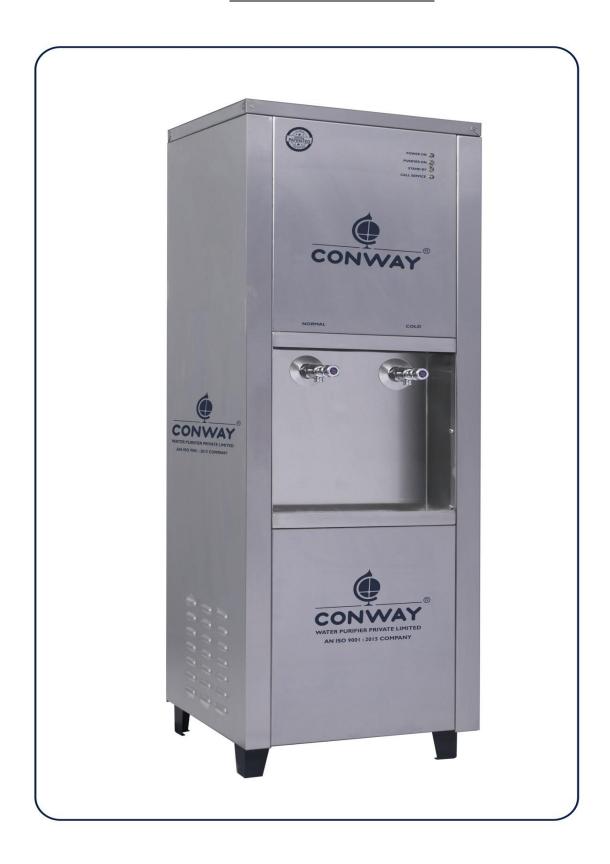

## **CONWAY P 125 NC**

| TECHNICAL SPECIFICATION      |                                |
|------------------------------|--------------------------------|
| MODEL: CONWAY - P 125 NC     |                                |
| Flow Rate - (Liters / Hour)  | 125 LPH                        |
| Storage Tank - Normal Water  | 30 Liters                      |
| Storage Tank - Cold Water    | 40 Liters                      |
| No. of Faucets               | 2                              |
| Net Weight in Kg (Approx.)   | 66                             |
| Number of Power Cord         | 5 Amps 1 number.               |
| Power Supply (AC 50 Hz)      | 180 to 260 Volts               |
| Purification Method          | Ultraviolet + Ozone            |
| MOC - Housing SS 304         | Stainless Steel - 0.8 mm Sheet |
| MOC - Normal Water Tank      | LLDPE                          |
| MOC - Cold Water Tank SS 304 | Stainless Steel - 0.8 mm Sheet |
| MOC - Rear cover SS 202      | Stainless Steel - 0.8 mm Sheet |
| MOC - Legs SS 202            | Stainless Steel - 2.0 mm Sheet |
| MOC - Faucets                | Brass - Chromium Plated        |
| Insulation of Cooling Tank   | PUF - EPE                      |
| Compressor Make              | Emerson                        |
| Compressor Refrigerant       | R - 134a                       |
| Filtration Technique         | Spun candle and Carbon Block.  |
| Dimension of CONWAY 125      | L 550 x W 525 x H 1450 mm      |