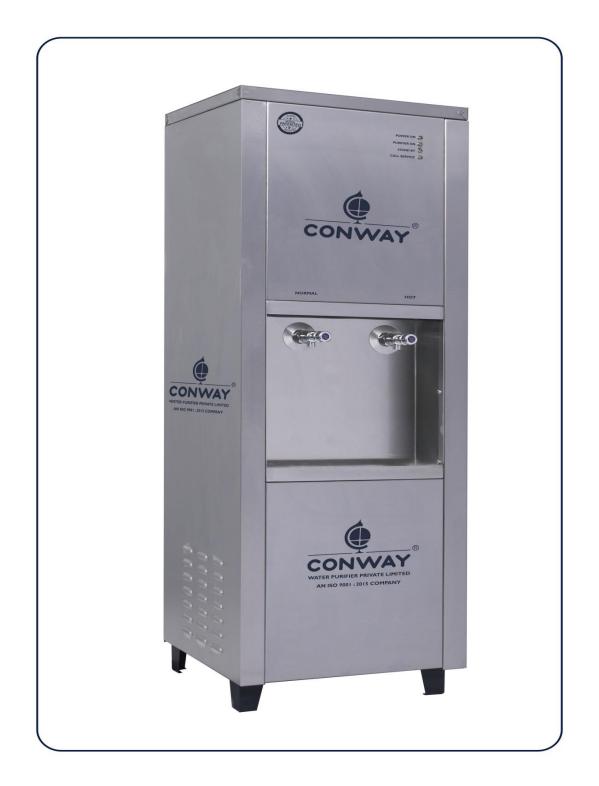

## CONWAY P 125 NH

| <b>TECHNICAL SP</b> | <b>ECIFICATION</b> |
|---------------------|--------------------|
|---------------------|--------------------|

MODEL : CONWAY - P 125 NH

CONVAY PURITY | QUALITY | SAFETY

| Flow Rate - (Liters / Hour) | 125 LPH                        |
|-----------------------------|--------------------------------|
| Storage Tank - Normal Water | 80 Liters                      |
| Storage Tank - Hot Water    | 5 Liters                       |
| No. of Faucets              | 2                              |
| Net Weight in Kg (Approx.)  | 51                             |
| Number of Power Cord        | 15 Amps 1 number.              |
| Power Supply (AC 50 Hz)     | 180 to 260 Volts               |
| Heater Power in Watts       | 1000 watts                     |
| Purification Method         | Ultraviolet + Ozone            |
| MOC - Housing SS 304        | Stainless Steel - 0.8 mm Sheet |
| MOC - Normal Water Tank     | LLDPE                          |
| MOC - Hot Water Tank SS 304 | Stainless Steel - 0.8 mm Sheet |
| MOC - Rear cover SS 202     | Stainless Steel - 0.8 mm Sheet |
| MOC - Legs SS 202           | Stainless Steel - 2.0 mm Sheet |
| MOC – Faucets               | Brass - Chromium Plated        |
| Filtration Technique        | Spun candle and Carbon Block.  |
| Dimension of CONWAY 125     | L 550 x W 525 x H 1450 mm      |