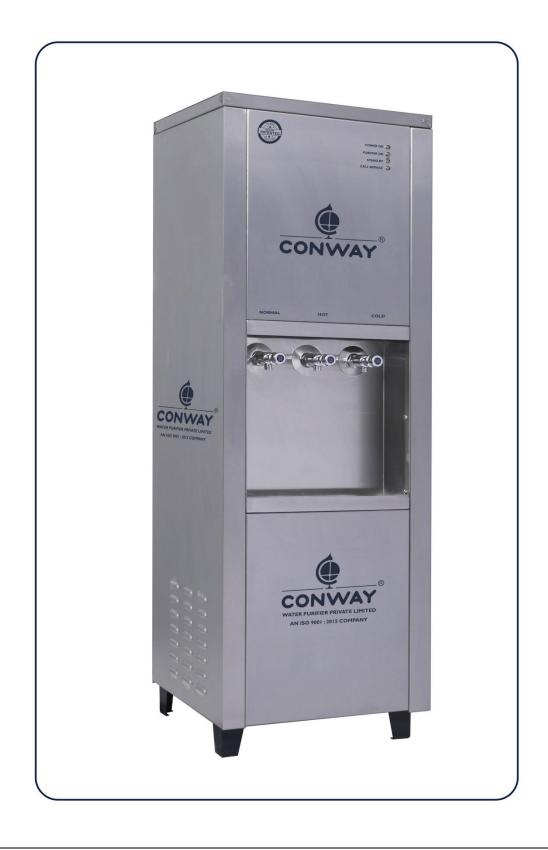

## CONWAY P 125 NHC

| TECHNICAL SPECIFICATION      |                                |
|------------------------------|--------------------------------|
| MODEL : CONWAY - P 125 NHC   |                                |
| Storage Tank - Normal Water  | 30 Liters                      |
| Storage Tank - Cold Water    | 40 Liters                      |
| Storage Tank - Hot Water     | 5 Liters                       |
| No. of Faucets               | 3                              |
| Net Weight in Kg (Approx.)   | 69                             |
| Number of Power Cord         | 15 Amps 1 number.              |
| Power Supply (AC 50 Hz)      | 180 to 260 Volts               |
| Heater Power in Watts        | 1000 watts                     |
| Purification Method          | Ultraviolet + Ozone            |
| MOC - Housing SS 304         | Stainless Steel - 0.8 mm Sheet |
| MOC - Normal Water Tank      | LLDPE                          |
| MOC - Hot Water Tank SS 304  | Stainless Steel - 0.8 mm Sheet |
| MOC - Cold Water Tank SS 304 | Stainless Steel - 0.8 mm Sheet |
| MOC - Rear cover SS 202      | Stainless Steel - 0.8 mm Sheet |
| MOC - Legs SS 202            | Stainless Steel - 2.0 mm Sheet |
| MOC – Faucets                | Brass - Chromium Plated        |
| Insulation of Cooling Tank   | PUF - EPE                      |
| Compressor Make              | Emerson                        |
| Compressor Refrigerant       | R - 134a                       |
| Filtration Technique         | Spun candle and Carbon Block   |
| Dimension of CONWAY 125      | L 550 x W 525 x H 1450 mm      |