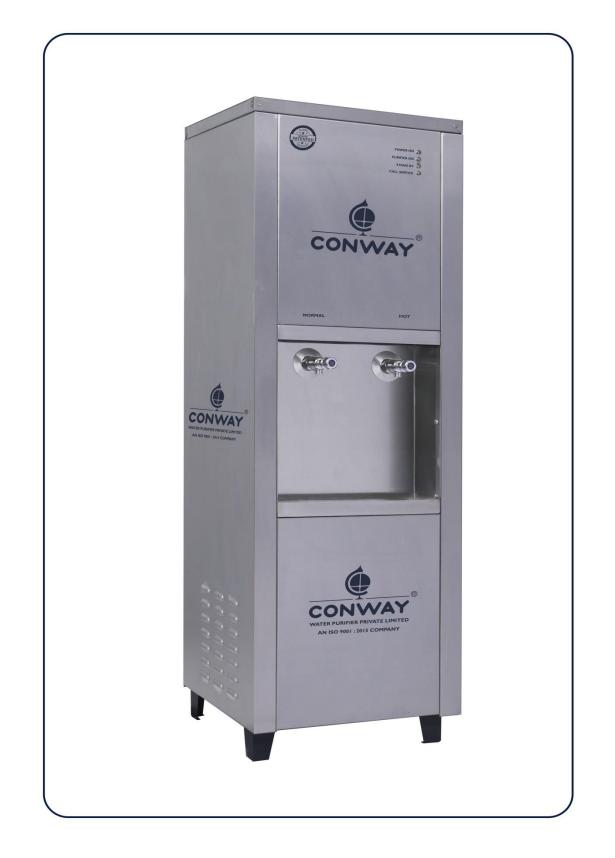

## CONWAY P 75 NH

## **TECHNICAL SPECIFICATION** MODEL: CONWAY - P 75 NH Flow Rate - (Liters / Hour) 75 LPH Storage Tank - Normal Water 30 Liters **3** Liters Storage Tank - Hot Water No. of Faucets 2 Net Weight in Kg (Approx.) 37 **Number of Power Cord** 15 Amps 1 number. 180 to 260 Volts Power Supply (AC 50 Hz) Heater Power in Watts 1000 Watts **Purification Method** Ultraviolet + Ozone MOC - Housing SS 304 Stainless Steel - 0.8 mm Sheet MOC - Normal Water Tank LLDPE Stainless Steel - 0.8 mm Sheet MOC - Hot Water Tank SS 304 MOC – Rear cover SS 202 Stainless Steel - 0.8 mm Sheet MOC - Legs SS 202 Stainless Steel - 2.0 mm Sheet **MOC - Faucets Brass - Chromium Plated** Dimension of CONWAY 75 L 365 x W 355 x H 1370 mm Spun Candle and Carbon Block. Filtration Technique