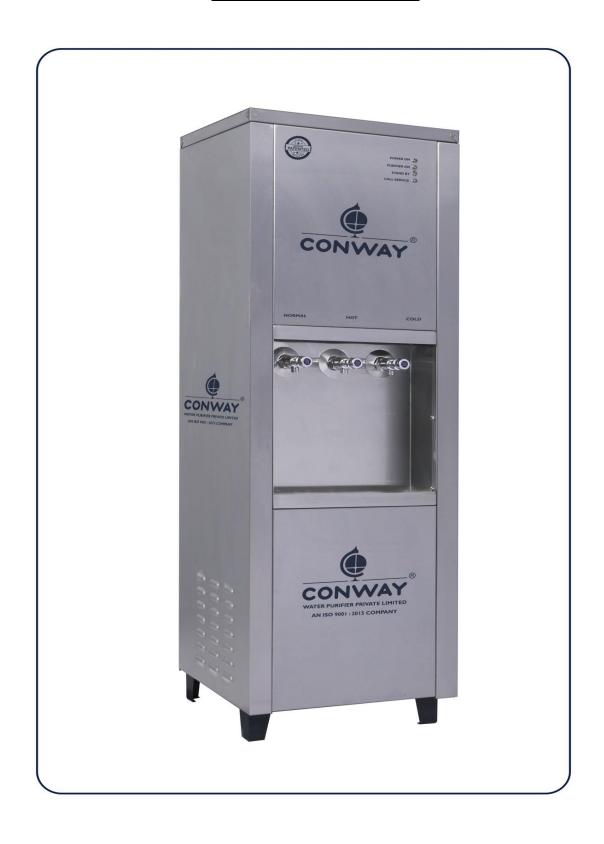

## **CONWAY P 75 NHC**

| TECHNICAL SPECIFICATION      |                                |
|------------------------------|--------------------------------|
| MODEL : CONWAY - P 75 NHC    |                                |
| Flow Rate - (Liters / Hour)  | 75 LPH                         |
| Storage Tank - Normal Water  | 14 Liters                      |
| Storage Tank - Cold Water    | 14 Liters                      |
| Storage Tank - Hot Water     | 3 Liters                       |
| No. of Faucets               | 3                              |
| Net Weight in Kg (Approx.)   | 50                             |
| Number of Power Cord         | 15 Amps 1 number.              |
| Power Supply (AC 50 Hz)      | 180 to 260 Volts               |
| Heater Power in Watts        | 1000 Watts                     |
| Purification Method          | Ultraviolet + Ozone            |
| MOC - Housing SS 304         | Stainless Steel - 0.8 mm Sheet |
| MOC - Normal Water Tank      | LLDPE                          |
| MOC - Hot Water Tank SS 304  | Stainless Steel - 0.8 mm Sheet |
| MOC - Cold Water Tank SS 304 | Stainless Steel - 0.8 mm Sheet |
| MOC - Rear cover SS 202      | Stainless Steel - 0.8 mm Sheet |
| MOC - Legs SS 202            | Stainless Steel - 2.0 mm Sheet |
| MOC - Faucets                | Brass - Chromium Plated        |
| Insulation of Cooling Tank   | PUF - EPE                      |
| Dimension of CONWAY 75       | L 365 x W 355 x H 1370 mm      |
| Compressor Make              | Tecumseh                       |
| Compressor Refrigerant       | R - 134a                       |
| Filtration Technique         | Spun Candle and Carbon Block.  |