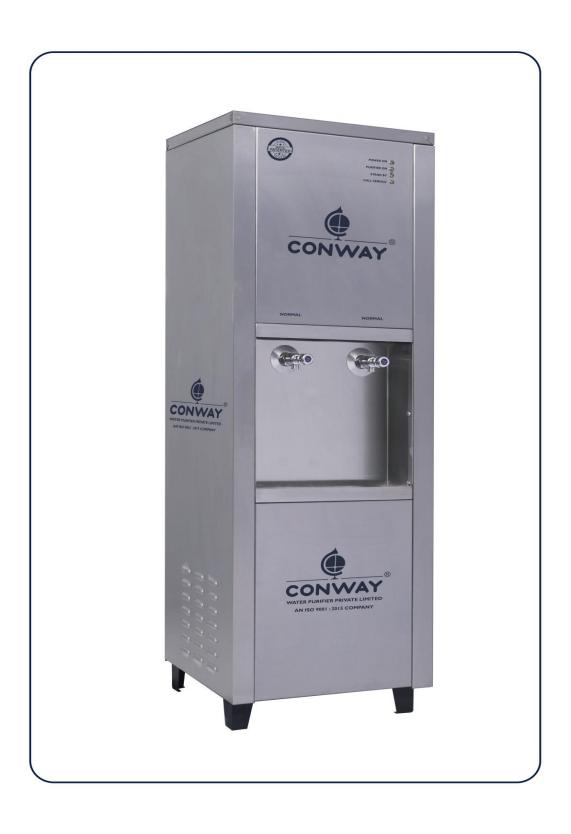

## **CONWAY P 75 NN**

## **TECHNICAL SPECIFICATION MODEL: CONWAY - P 75 NN** Flow Rate - (Liters / Hour) 75 I PH Storage Tank - Normal Water 30 Liters No. of Faucets 2 **Net Weight in Kg (Approx.)** 34 Number of Power Cord 5 Amps 1 number. Power Supply (AC 50 Hz) 180 to 260 Volts **Purification Method** Ultraviolet + Ozone Stainless Steel - 0.8 mm Sheet **MOC - Housing SS 304 MOC - Normal Water Tank** LLDPE MOC - Rear cover SS 202 Stainless Steel - 0.8 mm Sheet MOC - Legs SS 202 Stainless Steel - 2.0 mm Sheet **MOC** - Faucets Brass - Chromium Plated **Dimension of CONWAY 75** L 365 x W 355 x H 1370 mm