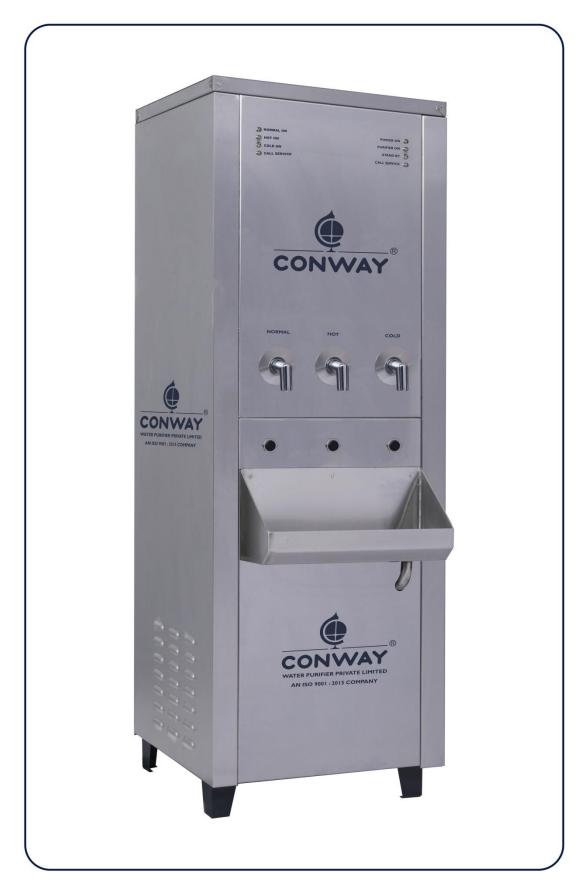

| TECHNICAL SPECIFICATION               |                                |
|---------------------------------------|--------------------------------|
| MODEL: CONWAY - D 125 NHC - IR SENSOR |                                |
| Filtration capacity - (Ltrs/Hr.)      | 125 LPH                        |
| Storage Tank - Normal Water           | 30 Liters                      |
| Storage Tank - Cold Water             | 40 Liters                      |
| Storage Tank - Hot Water              | 5 Liters                       |
| No. of Faucets                        | 3 (Normal , Hot & Cold)        |
| Net Weight in Kg (Approx.)            | 69                             |
| Number of Power Cord                  | 15 Amps 1 number.              |
| Power Supply (AC 50 Hz)               | 180 to 260 Volts               |
| Heater Power in Watts                 | 1000 watts                     |
| MOC - Housing SS 304                  | Stainless Steel - 0.8 mm Sheet |
| MOC - Normal Water Tank               | LLDPE                          |
| MOC - Hot Water Tank SS 304           | Stainless Steel - 0.8 mm Sheet |
| MOC - Cold Water Tank SS 304          | Stainless Steel - 0.8 mm Sheet |
| MOC - Rear cover SS 202               | Stainless Steel - 0.8 mm Sheet |
| MOC - Legs SS 202                     | Stainless Steel - 2.0 mm Sheet |
| MOC - Faucets                         | Brass - Chromium Plated        |
| Insulation of Cooling Tank            | PUF / EPE                      |
| Dimension of CONWAY 125               | L 550 x W 525 x H 1450 mm      |
| Compressor Make                       | Emerson                        |
| Filtration Technique                  | Spun Candle and Carbon Block.  |
| Water Control                         | Solenoid Value MCN22 (SS 304)  |
| Sensor                                | Infrared M18 (NPN)             |
| РСВ                                   | Micro Controlled Based         |