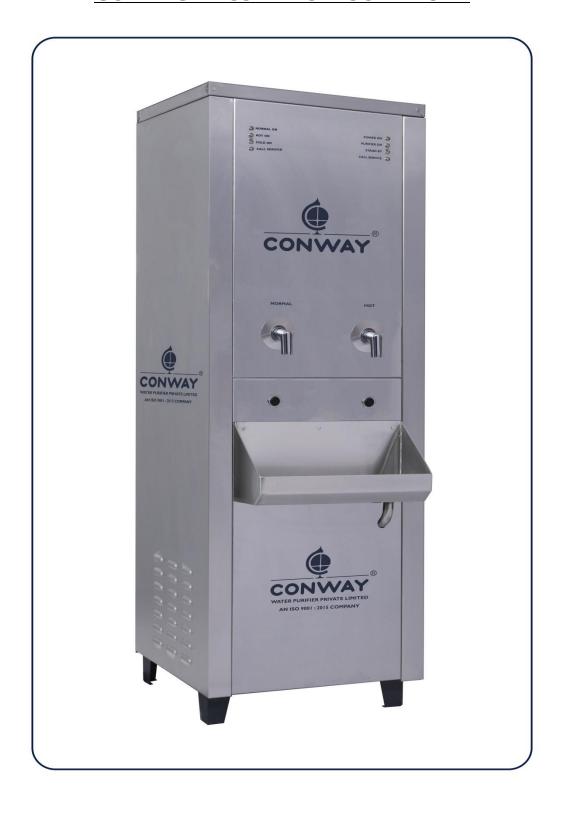

## CONWAY P 125 NH CONTACTLESS - IR SENSOR BASED

| TECHNICAL SPECIFICATION  MODEL: CONWAY - P 125 NH - IR Sensor |                                |
|---------------------------------------------------------------|--------------------------------|
| Flow Rate - (Liters / Hour)                                   | 125 LPH                        |
| Storage Tank - Normal Water                                   | 80 Liters                      |
| Storage Tank - Hot Water                                      | 5 Liters                       |
| No. of Faucets                                                | 2                              |
| Net Weight in Kg (Approx.)                                    | 69                             |
| Purification Method                                           | UV + Ozone                     |
| Number of Power Cord                                          | 15 Amps 1 number.              |
| Power Supply (AC 50 Hz)                                       | 180 to 260 Volts               |
| Heater Power in Watts                                         | 1000 watts                     |
| MOC - Housing SS 304                                          | Stainless Steel - 0.8 mm Sheet |
| MOC - Normal Water Tank                                       | LLDPE                          |
| MOC - Hot Water Tank SS 304                                   | Stainless Steel - 0.8 mm Sheet |
| MOC – Rear cover SS 202                                       | Stainless Steel - 0.8 mm Sheet |
| MOC - Legs SS 202                                             | Stainless Steel - 2.0 mm Sheet |
| MOC - Faucets                                                 | Brass - Chromium Plated        |
| Dimension of CONWAY 75                                        | L 550 x W 525 x H 1450 mm      |
| Filtration Technique                                          | Spun Candle and Carbon Block   |
| Water Control                                                 | Solenoid Valve MCN22 (SS 304 ) |
| Sensor                                                        | Infrared M18 (NPN)             |
| РСВ                                                           | Micro Controlled Based         |