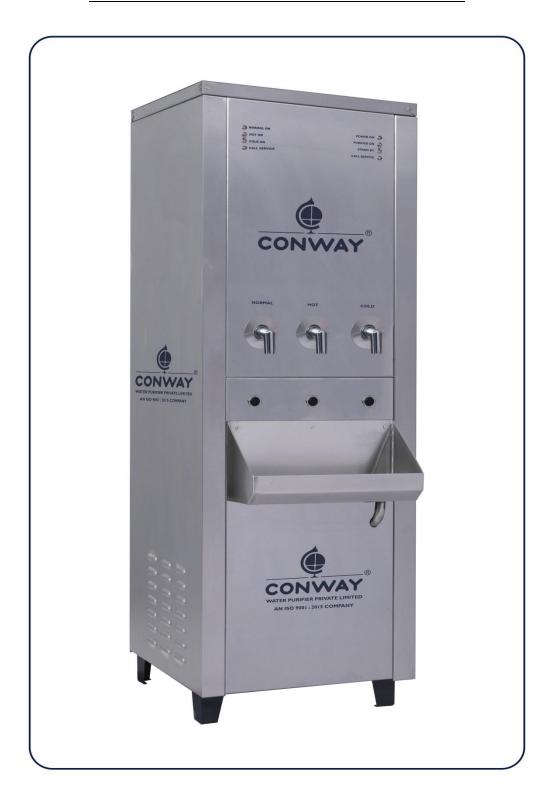

## CONWAY P 125 NHC CONTACTLESS - IR SENSOR BASED

| TECHNICAL SPECIFICATION  MODEL: CONWAY - P 125 NHC - IR Sensor |                                |
|----------------------------------------------------------------|--------------------------------|
| Flow Rate - (Liters / Hour)                                    | 125 LPH                        |
| Storage Tank - Normal Water                                    | 30 Liters                      |
| Storage Tank - Cold Water                                      | 40 Liters                      |
| Storage Tank - Hot Water                                       | 5 Liters                       |
| No. of Faucets                                                 | 3                              |
| Net Weight in Kg (Approx.)                                     | 69                             |
| Purification Method                                            | UV + Ozone                     |
| Number of Power Cord                                           | 15 Amps 1 number.              |
| Power Supply (AC 50 Hz)                                        | 180 to 260 Volts               |
| Heater Power in Watts                                          | 1000 watts                     |
| MOC - Housing SS 304                                           | Stainless Steel - 0.8 mm Sheet |
| MOC - Normal Water Tank                                        | LLDPE                          |
| MOC - Hot & Cold Water Tank SS 304                             | Stainless Steel - 0.8 mm Sheet |
| MOC - Rear cover SS 202                                        | Stainless Steel - 0.8 mm Sheet |
| MOC - Legs SS 202                                              | Stainless Steel - 2.0 mm Sheet |
| MOC - Faucets                                                  | Brass - Chromium Plated        |
| Insulation of Cooling Tank                                     | PUF - EPE                      |
| Dimension of CONWAY 75                                         | L 550 x W 525 x H 1450 mm      |
| Compressor Make                                                | Emerson                        |
| Compressor Refrigerant                                         | R - 134a                       |
| Filtration Technique                                           | Spun Candle and Carbon Block   |
| Water Control                                                  | Solenoid Valve MCN22 (SS 304 ) |
| Sensor                                                         | Infrared M18 (NPN)             |
| РСВ                                                            | Micro Controlled Based         |