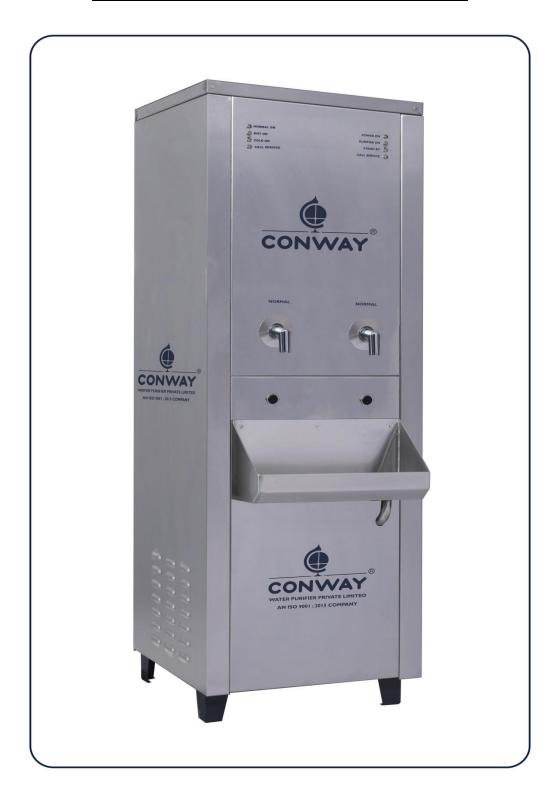

## CONWAY P 125 NN CONTACTLESS – IR SENSOR BASED

| TECHNICAL SPECIFICATION              |                                |
|--------------------------------------|--------------------------------|
| MODEL: CONWAY - P 125 NN - IR Sensor |                                |
| Flow Rate - (Liters / Hour)          | 125 LPH                        |
| Storage Tank - Normal Water          | 80 Liters                      |
| No. of Faucets                       | 2                              |
| Net Weight in Kg (Approx.)           | 48                             |
| Purification Method                  | UV + Ozone                     |
| Heater Power in Watts                | 1000 watts                     |
| MOC - Housing SS 304                 | Stainless Steel - 0.8 mm Sheet |
| MOC - Normal Water Tank              | LLDPE                          |
| MOC - Rear cover SS 202              | Stainless Steel - 0.8 mm Sheet |
| MOC - Legs SS 202                    | Stainless Steel - 2.0 mm Sheet |
| MOC - Faucets                        | Brass - Chromium Plated        |
| Dimension of CONWAY 75               | L 550 x W 525 x H 1450 mm      |
| Filtration Technique                 | Spun Candle and Carbon Block   |
| Water Control                        | Solenoid Valve MCN22 (SS 304 ) |
| Sensor                               | Infrared M18 (NPN)             |
| РСВ                                  | Micro Controlled Based         |