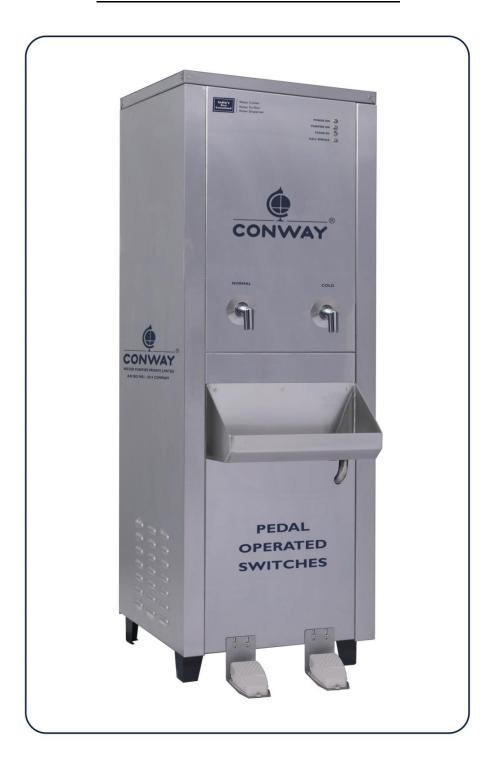

## CONWAY D 125 NC CONTACTLESS – PEDAL OPERATED MODEL

## TECHNICAL SPECIFICATION MODEL: CONWAY - D 125 NC

| 7 | 4                 |      |
|---|-------------------|------|
|   |                   |      |
| C | WAC               | NY ® |
|   | TY   QUALITY   SA | WETY |
|   |                   |      |

| Operating Method             | Pedal Type                     |  |
|------------------------------|--------------------------------|--|
| Flow Rate - (Liters / Hour)  | 125 LPH                        |  |
| Storage Tank - Normal Water  | 30 Liters                      |  |
| Storage Tank – Cold Water    | 40 Liters                      |  |
| No. of Faucets               | 2                              |  |
| Net Weight in Kg (Approx.)   | 66                             |  |
| Number of Power Cord         | 5 Amps 1 number.               |  |
| Power Supply (AC 50 Hz)      | 180 to 260 Volts               |  |
| MOC - Housing SS 304         | Stainless Steel - 0.8 mm Sheet |  |
| MOC - Normal Water Tank      | LLDPE                          |  |
| MOC - Cold Water Tank SS 304 | Stainless Steel - 0.8 mm Sheet |  |
| MOC - Rear cover SS 202      | Stainless Steel - 0.8 mm Sheet |  |
| MOC - Legs SS 202            | Stainless Steel - 2.0 mm Sheet |  |
| MOC - Faucets                | Brass - Chromium Plated        |  |
| Insulation of Cooling Tank   | PUF / EPE                      |  |
| Compressor Make              | Emerson                        |  |
| Compressor Refrigerant       | R - 134a                       |  |
| Filtration Technique         | Spun candle and Carbon Block.  |  |
| Dimension of CONWAY 125      | L 550 x W 525 x H 1450 mm      |  |