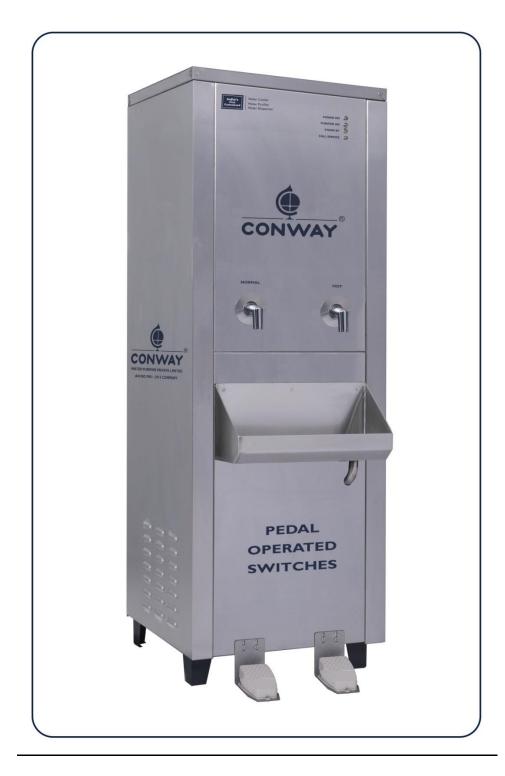

## CONWAY D 125 NH

## CONTACTLESS – PEDAL OPERATED MODEL

| TECHNICAL SPECIFICATION<br>MODEL : CONWAY - D 125 NH |                                |
|------------------------------------------------------|--------------------------------|
| Operating Method                                     | Pedal Type                     |
| Storage Tank - Normal Water                          | 80 Liters                      |
| Storage Tank - Hot Water                             | 5 Liters                       |
| No. of Faucets                                       | 2                              |
| Net Weight in Kg (Approx.)                           | 55                             |
| Number of Power Cord                                 | 15 Amps 1 number.              |
| Power Supply (AC 50 Hz)                              | 180 to 260 Volts               |
| Heater Power in Watts                                | 1000 watts                     |
| MOC - Housing SS 304                                 | Stainless Steel - 0.8 mm Sheet |
| MOC - Normal Water Tank                              | LLDPE                          |
| MOC - Hot Water Tank SS 304                          | Stainless Steel - 0.8 mm Sheet |
| MOC - Rear cover SS 202                              | Stainless Steel - 0.8 mm Sheet |
| MOC - Legs SS 202                                    | Stainless Steel - 2.0 mm Sheet |
| MOC - Faucets                                        | Brass - Chromium Plated        |
| Filtration Technique                                 | Spun candle and Carbon Block.  |
| Dimension of CONWAY 125                              | L 550 x W 525 x H 1450 mm      |