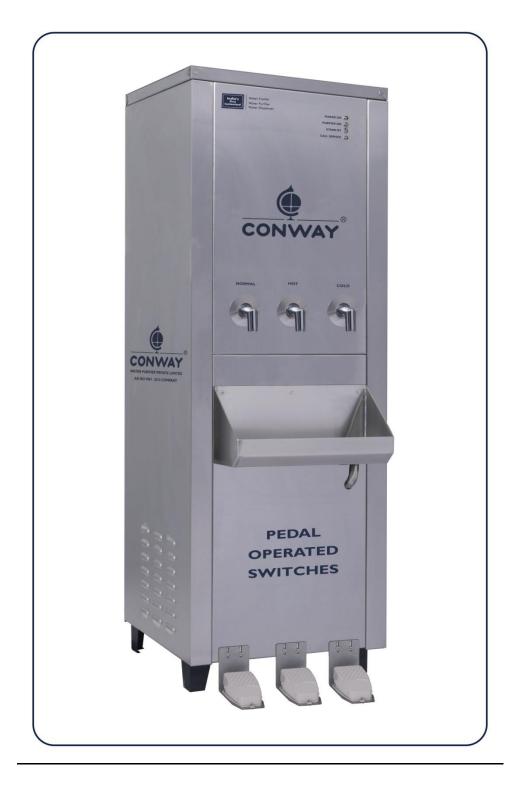

## CONWAY D 125 NHC

## CONTACTLESS – PEDAL OPERATED MODEL

## TECHNICAL SPECIFICATION MODEL : CONWAY - D 125 NHC

| Operating Method             | Pedal Type                     |
|------------------------------|--------------------------------|
| Storage Tank - Normal Water  | 30 Liters                      |
| Storage Tank - Cold Water    | 40 Liters                      |
| Storage Tank - Hot Water     | 5 Liters                       |
| No. of Faucets               | 3                              |
| Net Weight in Kg (Approx.)   | 69                             |
| Number of Power Cord         | 15 Amps 1 number.              |
| Power Supply (AC 50 Hz)      | 180 to 260 Volts               |
| Heater Power in Watts        | 1000 watts                     |
| MOC - Housing SS 304         | Stainless Steel - 0.8 mm Sheet |
| MOC - Normal Water Tank      | LLDPE                          |
| MOC - Hot Water Tank SS 304  | Stainless Steel - 0.8 mm Sheet |
| MOC - Cold Water Tank SS 304 | Stainless Steel – 0.8 mm Sheet |
| MOC – Rear cover SS 202      | Stainless Steel - 0.8 mm Sheet |
| MOC - Legs SS 202            | Stainless Steel - 2.0 mm Sheet |
| MOC – Faucets                | Brass - Chromium Plated        |
| Insulation of Cooling Tank   | PUF / EPE                      |
| Compressor Make              | Emerson                        |
| Compressor Refrigerant       | R - 134a                       |
| Filtration Technique         | Spun candle and Carbon Block.  |
| Dimension of CONWAY 125      | L 550 x W 525 x H 1450 mm      |
|                              |                                |