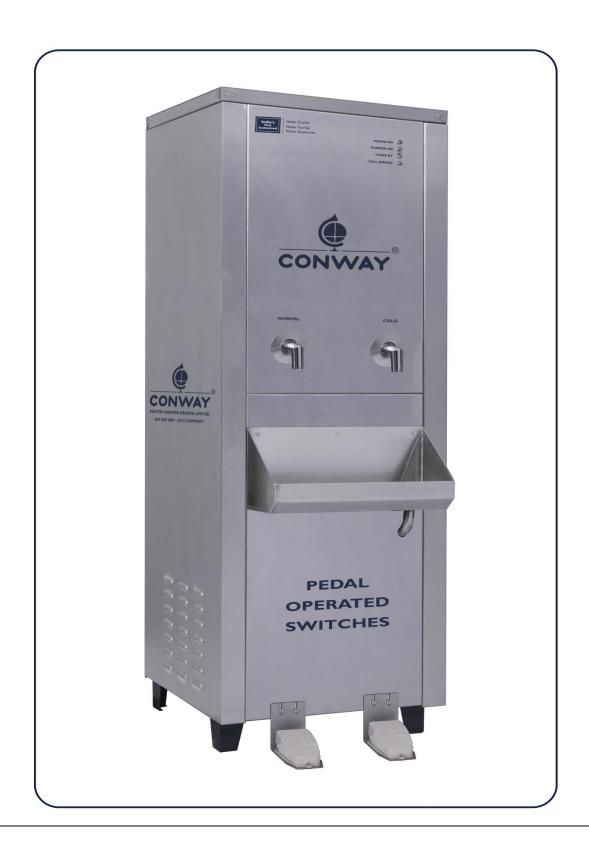

## CONWAY P 125 NC CONTACTLESS – PEDAL OPERATED MODEL

| TECHNICAL SPECIFICATION  MODEL: CONWAY - P 125 NC |                                |
|---------------------------------------------------|--------------------------------|
| Operating Method                                  | Pedal Type                     |
| Flow Rate - (Liters / Hour)                       | 125 LPH                        |
| Storage Tank - Normal Water                       | 30 Liters                      |
| Storage Tank – Cold Water                         | 40 Liters                      |
| No. of Faucets                                    | 2                              |
| Number of Power Cord                              | 5 Amps 1 Number                |
| Net Weight in Kg (Approx.)                        | 66                             |
| Purification Method                               | UV + Ozone                     |
| MOC - Housing SS 304                              | Stainless Steel - 0.8 mm Sheet |
| MOC - Normal Water Tank                           | LLDPE                          |
| MOC - Cold Water Tank SS 304                      | Stainless Steel - 0.8 mm Sheet |
| MOC - Rear cover SS 202                           | Stainless Steel - 0.8 mm Sheet |
| MOC - Legs SS 202                                 | Stainless Steel - 2.0 mm Sheet |
| MOC - Faucets                                     | Brass - Chromium Plated        |
| Insulation of Cooling Tank                        | PUF / EPE                      |
| Compressor Make                                   | Emerson                        |
| Compressor Refrigerant                            | R - 134a                       |
| Filtration Technique                              | Spun candle and Carbon Block.  |
| Dimension of CONWAY 125                           | L 550 x W 525 x H 1450 mm      |