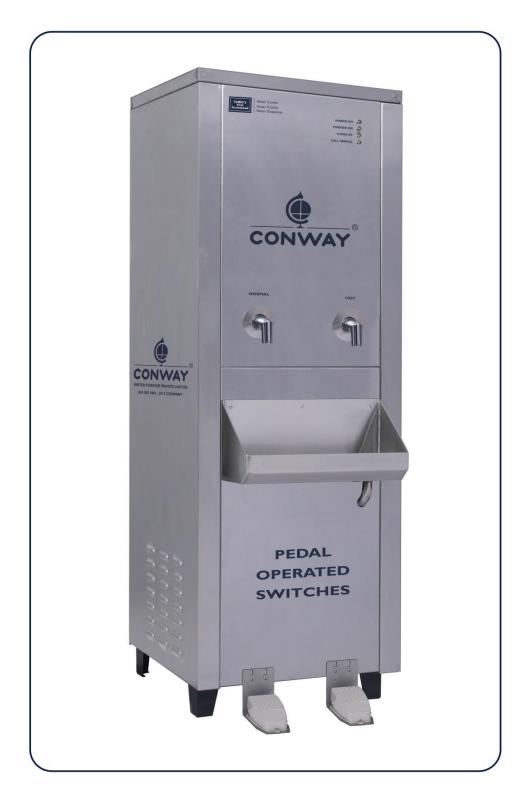

## CONWAY P 125 NH

## **CONTACTLESS - PEDAL OPERATED BASED**

| TECHNICAL SPECIFICATION                    |                                |
|--------------------------------------------|--------------------------------|
| MODEL : CONWAY – P 125 NH – Pedal Operated |                                |
| Operating Method                           | Pedal Type                     |
| Flow Rate - (Liters / Hour)                | 100 LPH                        |
| Storage Tank - Normal Water                | 80 Liters                      |
| Storage Tank - Hot Water                   | 5 Liters                       |
| No. of Faucets                             | 2                              |
| Number of Power Cord                       | 15 Amps 1 Number               |
| Net Weight in Kg (Approx.)                 | 51                             |
| Purification Method                        | UV + OZONE                     |
| MOC - Housing SS 304                       | Stainless Steel - 0.8 mm Sheet |
| MOC - Normal Water Tank                    | LLDPE                          |
| MOC – Cold Water Tank SS 304               | Stainless Steel - 0.8 mm Sheet |
| MOC – Rear cover SS 202                    | Stainless Steel - 0.8 mm Sheet |
| MOC - Legs SS 202                          | Stainless Steel - 2.0 mm Sheet |
| MOC – Faucets                              | Brass - Chromium Plated        |
| Insulation of Cooling Tank                 | Poly Urethane foam             |
| Compressor Make                            | Emerson                        |
| Compressor Refrigerant                     | R – 134a                       |
| Dimension of CONWAY 125                    | L 550 x W 525 x H 1450 mm      |
| Filtration Technique                       | Spun Candle and Carbon Block.  |