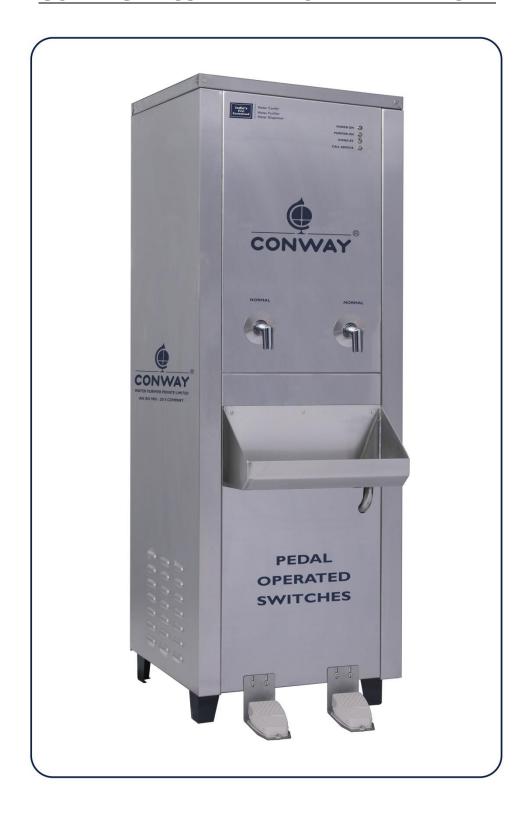

## CONWAY P 125 NN CONTACTLESS - PEDAL OPERATED BASED

| TECHNICAL SPECIFICATION                    |                                |
|--------------------------------------------|--------------------------------|
| MODEL : CONWAY - P 125 NN - Pedal Operated |                                |
| Operating Method                           | Pedal Type                     |
| Flow Rate - (Liters / Hour)                | 100 LPH                        |
| Storage Tank - Normal Water                | 80 Liters                      |
| No. of Faucets                             | 2                              |
| Net Weight in Kg (Approx.)                 | 48                             |
| Number of Power Cord                       | 5 Amps 1 Number                |
| Purification Method                        | UV + OZONE                     |
| MOC - Housing SS 304                       | Stainless Steel - 0.8 mm Sheet |
| MOC - Normal Water Tank                    | LLDPE                          |
| MOC – Rear cover SS 202                    | Stainless Steel - 0.8 mm Sheet |
| MOC - Legs SS 202                          | Stainless Steel - 2.0 mm Sheet |
| MOC - Faucets                              | Brass - Chromium Plated        |
| Dimension of CONWAY 125                    | L 550 x W 525 x H 1450 mm      |
| Filtration Technique                       | Spun Candle and Carbon Block.  |