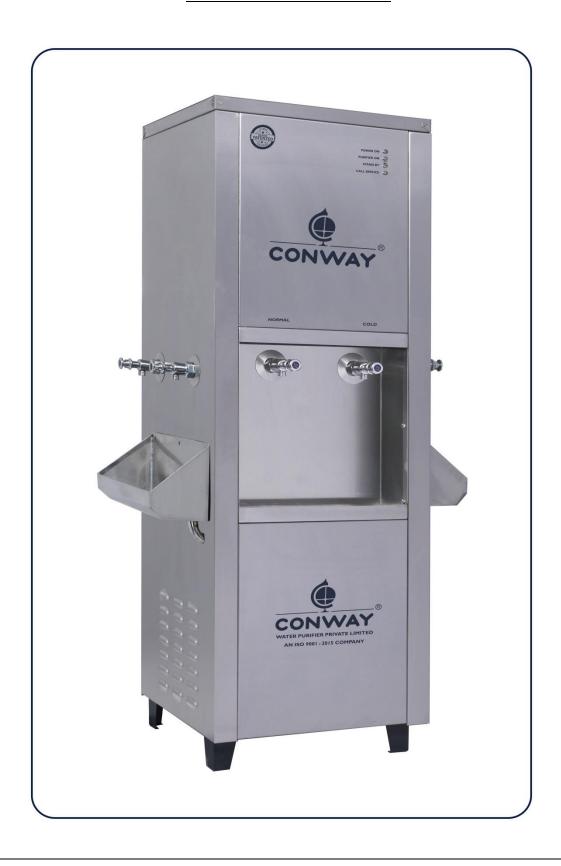

## **CONWAY P 250 NC**

| TECHNICAL SPECIFICATION      |                                |
|------------------------------|--------------------------------|
| Model : CONWAY - P 250 NC    |                                |
| Flow Rate - (Liters / Hour)  | 250 LPH                        |
| Storage Tank - Normal Water  | 30 Liters                      |
| Storage Tank - Cold Water    | 40 Liters                      |
| No. of Faucets               | 6                              |
| Net Weight in Kg (Approx.)   | 70                             |
| Number of Power Cord         | 5 Amps 1 number.               |
| Power Supply (AC 50 Hz)      | 180 to 260 Volts               |
| Purification Method          | Ultraviolet + Ozone            |
| MOC - Housing SS 304         | Stainless Steel - 0.8 mm Sheet |
| MOC - Normal Water Tank      | LLDPE                          |
| MOC - Cold Water Tank SS 304 | Stainless Steel - 0.8 mm Sheet |
| MOC - Rear cover SS 202      | Stainless Steel - 0.8 mm Sheet |
| MOC - Legs SS 202            | Stainless Steel - 2.0 mm Sheet |
| MOC - Faucets                | Brass - Chromium Plated        |
| Insulation of Cooling Tank   | PUF - EPE                      |
| Compressor Make              | Emerson                        |
| Dimension of CONWAY 250      | L 550 x W 525 x H 1450 mm      |
| Compressor Refrigerant       | R - 134a                       |
| Filtration Technique         | Spun candle and Carbon Block.  |