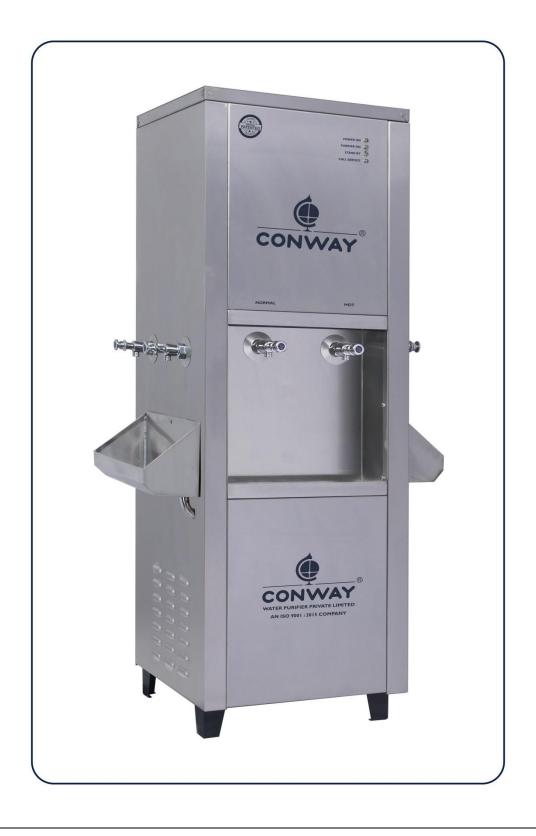

## CONWAY P 250 NH

## **TECHNICAL SPECIFICATION** Model : CONWAY - P 250 NH Flow Rate - (Liters / Hour) 250 LPH 80 Liters Storage Tank - Normal Water Storage Tank - Hot Water 5 Liters No. of Faucets 6 Net Weight in Kg (Approx.) 55 Number of Power Cord 15 Amps 1 number. Power Supply (AC 50 Hz) 180 to 260 Volts Heater Power in Watts 2000 watts Purification Method Ultraviolet + Ozone Stainless Steel - 0.8 mm Sheet MOC - Housing SS 304 **MOC - Normal Water Tank** LLDPE Stainless Steel - 0.8 mm Sheet MOC - Hot Water Tank SS 304 Stainless Steel - 0.8 mm Sheet MOC – Rear cover SS 202 MOC - Legs SS 202 Stainless Steel - 2.0 mm Sheet Brass - Chromium Plated MOC – Faucets L 550 x W 525 x H 1450 mm **Dimension of CONWAY 250** Spun candle and Carbon Block. Filtration Technique