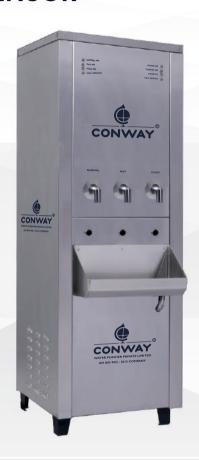

"CONTACTLESS WATER PURIFIER CUM DISPENSER USING IR SENSOR"

Fully automatic with micro controller support.

Yet Another Innovative Product from Conway

# Conway - Contactless Water Purifier cum Dispenser - Specifications

| MODEL                       | Conway - N                                                |     | Conway - NH |      | Conway - NC |     | Conway - NHC |      |
|-----------------------------|-----------------------------------------------------------|-----|-------------|------|-------------|-----|--------------|------|
|                             | 100                                                       | 125 | 100         | 125  | 100         | 125 | 100          | 125  |
| Flow Rate - (Litres / Hour) | 100                                                       | 125 | 100         | 125  | 100         | 125 | 100          | 125  |
| Storage Tank - Normal Water | 50                                                        | 80  | 50          | 80   | 20          | 30  | 20           | 30   |
| Storage Tank - Cold Water   | -                                                         |     |             |      | 20          | 40  | 20           | 40   |
| Storage Tank - Hot Water    | -                                                         |     |             |      |             |     |              |      |
| No. of Faucets              | 2                                                         |     |             |      |             |     |              |      |
| Heater Power in Watts       | -                                                         |     | 1000        | 1000 |             |     | 1000         | 1000 |
| Nett Weight in Kg (Approx)  | 37                                                        | 48  | 40          | 51   | 53          | 66  | 56           | 69   |
| No. of Power cord           | 1                                                         |     |             |      |             |     |              |      |
| Power Supply (AC 50 Hz)     | 180 to 260 Volts                                          |     |             |      |             |     |              |      |
| Purification Method         | Any combinations of Reverse Osmosis / Ultraviolet / Ozone |     |             |      |             |     |              |      |
| MOC - Housing SS304         | Stainless Steel - 0.8 mm Sheet                            |     |             |      |             |     |              |      |
| MOC - Normal WaterTank      | LLDPE                                                     |     |             |      |             |     |              |      |
| MOC - Cold Water Tank SS304 | Stainless Steel - 0.8 mm Sheet                            |     |             |      |             |     |              |      |
| MOC - Hot Water Tank SS304  | Stainless Steel - 0.8 mm Sheet                            |     |             |      |             |     |              |      |
| MOC - Legs SS202            | Stainless Steel - 2.0 mm Sheet                            |     |             |      |             |     |              |      |
| MOC - Faucets               | Brass - Chromium plated                                   |     |             |      |             |     |              |      |
| Insulation of cooling Tank  | PUF / EPE                                                 |     |             |      |             |     |              |      |
| Dimension of Conway - 100   | L 455 x W 450 x H 1370 MM                                 |     |             |      |             |     |              |      |
| Dimension of Conway - 125   | L 550 x W 525 x H 1450 MM                                 |     |             |      |             |     |              |      |
| Compressor make             | Emerson                                                   |     |             |      |             |     |              |      |
| Compressor Refrigerant      | R - 134a                                                  |     |             |      |             |     |              |      |
| Water control               | Solenoid valve MCN22 (SS304)                              |     |             |      |             |     |              |      |
| Sensor                      | Infrared M18 (NPN)                                        |     |             |      |             |     |              |      |
| PCB                         | Micro Controller Based                                    |     |             |      |             |     |              |      |