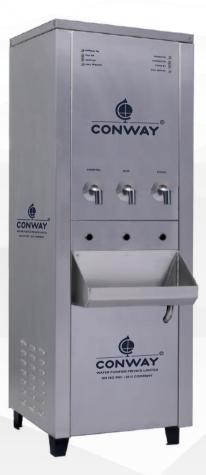

"CONTACTLESS WATER PURIFIER CUM DISPENSER USING IR SENSOR"

Fully automatic with micro controller support.

Yet Another Innovative Product from Conway

# Conway - Contactless Water Purifier cum Dispenser - Specifications

| MODEL                       | Conway - N                                                |     | Conway - NH |      | Conway - NC |     | Conway - NHC |      |
|-----------------------------|-----------------------------------------------------------|-----|-------------|------|-------------|-----|--------------|------|
|                             | 100                                                       | 125 | 100         | 125  | 100         | 125 | 100          | 125  |
| Flow Rate - (Litres / Hour) | 100                                                       | 125 | 100         | 125  | 100         | 125 | 100          | 125  |
| Storage Tank - Normal Water | 50                                                        | 80  | 50          | 80   | 20          | 30  | 20           | 30   |
| Storage Tank - Cold Water   | -                                                         |     |             |      | 20          | 40  | 20           | 40   |
| Storage Tank - Hot Water    | -                                                         |     |             |      |             |     |              |      |
| No. of Faucets              | 2                                                         |     |             |      |             |     |              |      |
| Heater Power in Watts       | -                                                         |     | 1000        | 1000 |             |     | 1000         | 1000 |
| Nett Weight in Kg (Approx)  | 37                                                        | 48  | 40          | 51   | 53          | 66  | 56           | 69   |
| No. of Power cord           | 1                                                         |     |             |      |             |     |              |      |
| Power Supply (AC 50 Hz)     | 180 to 260 Volts                                          |     |             |      |             |     |              |      |
| Purification Method         | Any combinations of Reverse Osmosis / Ultraviolet / Ozone |     |             |      |             |     |              |      |
| MOC - Housing SS304         | Stainless Steel - 0.8 mm Sheet                            |     |             |      |             |     |              |      |
| MOC - Normal WaterTank      | LLDPE                                                     |     |             |      |             |     |              |      |
| MOC - Cold Water Tank SS304 | Stainless Steel - 0.8 mm Sheet                            |     |             |      |             |     |              |      |
| MOC - Hot Water Tank SS304  | Stainless Steel - 0.8 mm Sheet                            |     |             |      |             |     |              |      |
| MOC - Legs SS202            | Stainless Steel - 2.0 mm Sheet                            |     |             |      |             |     |              |      |
| MOC - Faucets               | Brass - Chromium plated                                   |     |             |      |             |     |              |      |
| Insulation of cooling Tank  | PUF / EPE                                                 |     |             |      |             |     |              |      |
| Dimension of Conway - 100   | L 455 x W 450 x H 1370 MM                                 |     |             |      |             |     |              |      |
| Dimension of Conway - 125   | L 550 x W 525 x H 1450 MM                                 |     |             |      |             |     |              |      |
| Compressor make             | Emerson                                                   |     |             |      |             |     |              |      |
| Compressor Refrigerant      | R - 134a                                                  |     |             |      |             |     |              |      |
| Water control               | Solenoid valve MCN22 (SS304)                              |     |             |      |             |     |              |      |
| Sensor                      | Infrared M18 (NPN)                                        |     |             |      |             |     |              |      |
| PCB                         | Micro Controller Based                                    |     |             |      |             |     |              |      |