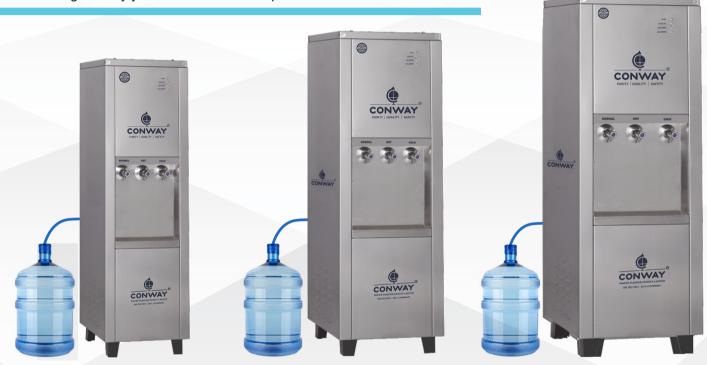

**BWD 100 Model** 

Useful for Schools, Colleges, Offices, Hospitals, Industries and Public Places like Mall, Railway station and Airports.

**BWD 75 Model** 

## **Conway Water Purifier Private Limited**

**BWD 125 Model** 